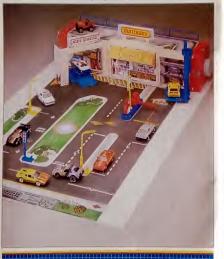

#### MC-100 MOTOR CITY 100 PLAYSET

A unique new play environment which has its own playmat and built-in street of shops. Complete with accessories.

• A unique new play environment

· Playmat rolls out from the carry case

. Complete play area with: - a street of shops - a petrol station - car wash

-----